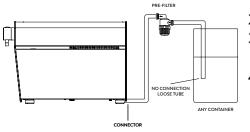

#### Connecting to any container.

- 1. Pour your beverage in any container.
- 2. Push the elbow fitting into the connecter at the bottom of the machine.
- 3. Drop the loose end of your beverage tube into the container containing your beverage.
- 4. Make sure the arrow at the base of the pre-filter is pointing in the direction of the flow.

DRNX SLM will pull from any container. If using a keg, then attach your beverage tube to a keg coupler. If using a bag-in box, then attach your beverage tube to a bag-in-box adaptor.

WARNING: Liquid containing solid matter cannot be used. WARNING: Never run hot liquid above 30°C (86 °F) through DRNX SLM.