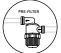

### Connecting to the designated BROOD container.

- 1. Pour your beverage into the designated container.
- Close the lid and push the seal.
- 2. Push one of the elbow fittings into the connector at the bottom of the container. And push the other fitting into the connecter at the bottom of the machine.
- 3. Make sure the arrow at the base of the pre-filter is pointing in the direction of the flow.

#### Connecting to any container.

- 1. Pour your beverage in any container.
- 2. Push the elbow fitting into the connecter at the bottom of the machine.
- 3. Drop the loose end of your beverage tube into the container containing your beverage.
- 4. Make sure the arrow at the base of the pre-filter is pointing in the direction of the flow.