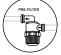

### Connecting to the designated BROOD container.

- 1. Pour your beverage into the designated container.
- Close the lid and push the seal.
- 2. Push one of the elbow fittings into the connector at the bottom of the container. And push the other fitting into the connecter at the bottom of the machine.
- 3. Make sure the arrow at the base of the pre-filter is pointing in the direction of the flow.

#### Connecting to any container.

- 1. Pour your beverage in any container.
- 2. Push the elbow fitting into the connecter at the bottom of the machine.
- 3. Drop the loose end of your beverage tube into the container containing your beverage.
- 4. Make sure the arrow at the base of the pre-filter is pointing in the direction of the flow.